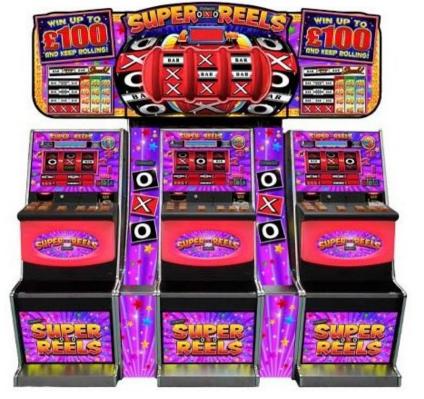

## **OXO Super Reels**

OXO Super Reels is a 3 player machine, with a top box, housed in the wow cabinets, using the Pluto 6 platform. There will be a top box positioned across the 3 wow machines, with mechanical reels, also using the Pluto 6 platform.

The machine will be multi-stake: with the following prices of play  $30p/50p/\pounds1$  on fixed percentages. This game will have NO community at all.

Each slave will have LEDs for the price of play options, for both bottom and top game awards. The main game takes place on the base mechanical reels, where the players use holds and nudges to achieve wins.

Achieving the combination (Bar-Top Game-Bar) on the base reels enables the Top Reels to activate, a allowing the player an opportunity for higher winning 3 matching X, BAR or 7 wins on the Winline pays according to Winplan. MAGIC DIAMOND symbol on centre reel with matching symbols on outer reels starts the Community Feature. All active machines are awarded a bonus feature In the feature, spin the top reels for the big wins!